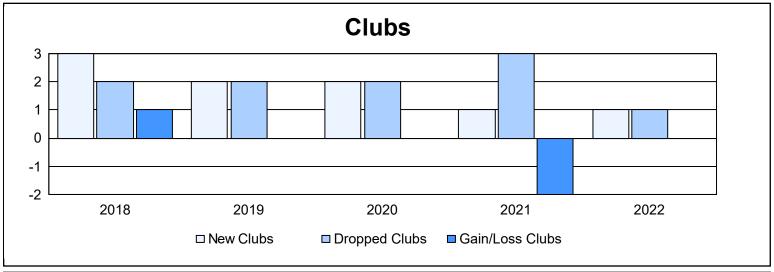

District 2 S2

As of June 2022 Cumulative

| Year      | New<br>Clubs | Dropped<br>Clubs | Gain/<br>Loss<br>Clubs | New<br>Members | Charter<br>Members | Reinstate<br>Members | Transfer<br>Members | Total<br>Member<br>Added | Total<br>Members<br>Dropped | Gain/<br>Loss<br>Members |
|-----------|--------------|------------------|------------------------|----------------|--------------------|----------------------|---------------------|--------------------------|-----------------------------|--------------------------|
| 2017-2018 | 3            | 2                | 1                      | 244            | 98                 | 4                    | 5                   | 351                      | 320                         | 31                       |
| 2018-2019 | 2            | 2                | 0                      | 167            | 47                 | 12                   | 10                  | 236                      | 277                         | -41                      |
| 2019-2020 | 2            | 2                | 0                      | 181            | 43                 | 9                    | 4                   | 237                      | 304                         | -67                      |
| 2020-2021 | 1            | 3                | -2                     | 197            | 22                 | 21                   | 1                   | 241                      | 376                         | -135                     |
| 2021-2022 | 1            | 1                | 0                      | 294            | 30                 | 9                    | 18                  | 351                      | 245                         | 106                      |
| Average   | 2            | 2                | 0                      | 217            | 48                 | 11                   | 8                   | 283                      | 304                         | -21                      |