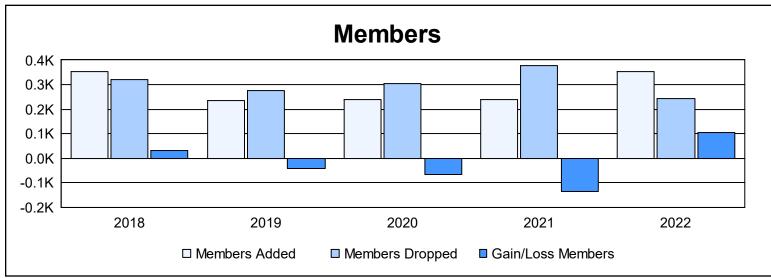

District 2 S2

As of June 2022 Cumulative

| Year      | New<br>Clubs | Dropped<br>Clubs | Gain/<br>Loss<br>Clubs | New<br>Members | Charter<br>Members | Reinstate<br>Members | Transfer<br>Members | Total<br>Member<br>Added | Total<br>Members<br>Dropped | Gain/<br>Loss<br>Members |
|-----------|--------------|------------------|------------------------|----------------|--------------------|----------------------|---------------------|--------------------------|-----------------------------|--------------------------|
| 2017-2018 | 3            | 2                | 1                      | 244            | 98                 | 4                    | 5                   | 351                      | 320                         | 31                       |
| 2018-2019 | 2            | 2                | 0                      | 167            | 47                 | 12                   | 10                  | 236                      | 277                         | -41                      |
| 2019-2020 | 2            | 2                | 0                      | 181            | 43                 | 9                    | 4                   | 237                      | 304                         | -67                      |
| 2020-2021 | 1            | 3                | -2                     | 197            | 22                 | 21                   | 1                   | 241                      | 376                         | -135                     |
| 2021-2022 | 1            | 1                | 0                      | 294            | 30                 | 9                    | 18                  | 351                      | 245                         | 106                      |
| Average   | 2            | 2                | 0                      | 217            | 48                 | 11                   | 8                   | 283                      | 304                         | -21                      |